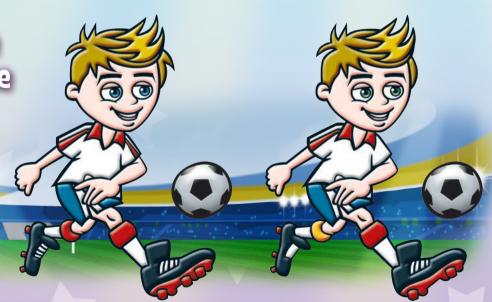

et



## Wordsearch

Can you help DJ to find all 8 words hidden among the letters?

RACE

**EXCITING** 

TRACK

CRICKET

SPORT

**GAMES** 

| w | U | ٧ | С | Q | Е | X | С | -1 | Т | 1 | N | G | X |
|---|---|---|---|---|---|---|---|----|---|---|---|---|---|
| E | 0 | D | R | Е | В | Υ | K | Х  | S | ٧ | R | w | Q |
| Р | Т | В | ı | z | Е | U | L | Р  | Т | А | F | С | F |
| F | R | N | С | S | Р | 0 | R | Т  | U | G | J | K | I |
| Е | Α | R | K | Α | Υ | Е | Х | R  | ٧ | Α | N | R | Е |
| D | С | G | Е | В | N | М | J | М  | R | М | Е | U | L |
| S | K | х | Т | ı | D | s | 0 | С  | С | Е | R | С | D |
| ٧ | R | S | ٧ | L | R | х | М | S  | U | S | С | М | Α |
| В | 1 | R | А | С | Е | 0 | Р | N  | K | D | U | w | Е |



Can you circle all 6 differences between the 2 Soccer Superstars?



## Lost & Found

**Bubbles has lost her** running shoe!

Which of the routes leads to her trainer?













tel: 01245 401 401 www.dnakids.co.uk

Mum and Dads - for great offers and exciting new party launches join us on Facebook today! Go to www.facebook.com/dnakids