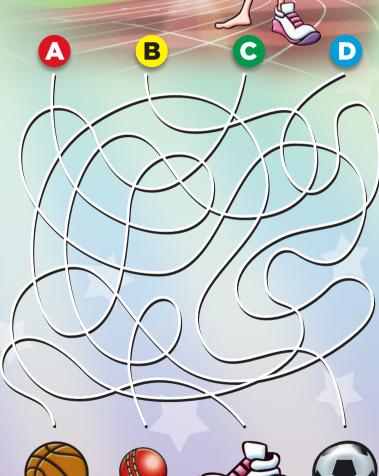

## Lost & Found

**Bubbles has lost her** running shoe!

Which of the routes leads to her trainer?

tel: 01245 401 401 www.dnakids.co.uk

Mum and Dads - for great offers and exciting new party launches join us on Facebook today! Go to www.facebook.com/dnakids