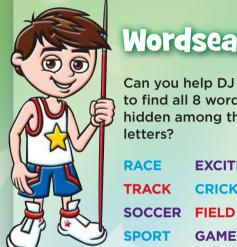

## Wordsearch

Can you help DJ to find all 8 words hidden among the letters?

RACE

**EXCITING** 

TRACK

CRICKET

SPORT

**GAMES** 

| w | U | ٧ | С | Q | Е | X | С | -1 | Т | 1 | N | G | X |
|---|---|---|---|---|---|---|---|----|---|---|---|---|---|
| E | 0 | D | R | Е | В | Υ | K | Х  | S | ٧ | R | w | Q |
| Р | Т | В | ı | z | Е | U | L | Р  | Т | А | F | С | F |
| F | R | N | С | S | Р | 0 | R | Т  | U | G | J | K | I |
| Е | Α | R | K | Α | Υ | Е | Х | R  | ٧ | Α | N | R | Е |
| D | С | G | Е | В | N | М | J | М  | R | М | Е | U | L |
| S | K | х | Т | ı | D | s | 0 | С  | С | Е | R | С | D |
| ٧ | R | S | ٧ | L | R | х | М | S  | U | S | С | М | Α |
| В | 1 | R | А | С | Е | 0 | Р | N  | K | D | U | w | Е |