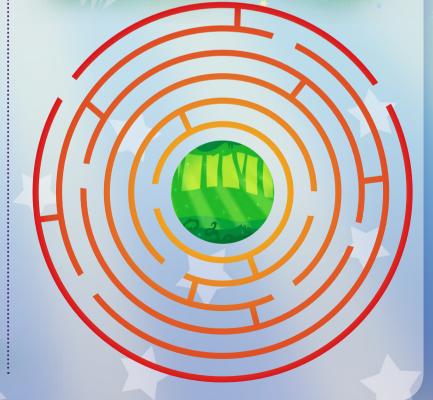

## Magic Maze

Fairy Bubbles needs to get home to Magic Hollow.

Can you help her to find her way through the Magic Maze?

Mum and Dads - for great offers and exciting new party launches join us on Facebook today! Go to www.facebook.com/dnakids