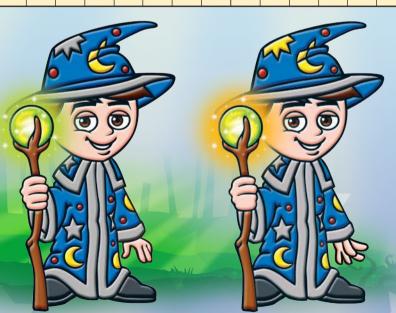

## Spot The Difference

Can you circle all 5 differences between the 2 pictures of Wizard DJ?