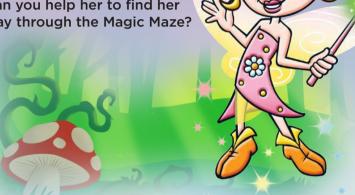

## Magic Maze

Fairy Bubbles needs to get home to Magic Hollow.

Can you help her to find her way through the Magic Maze?

Mum and Dads - for great offers and exciting new party launches join us on Facebook today! Go to www.facebook.com/dnakids